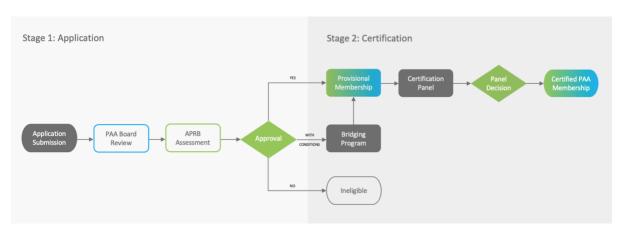

hat you refer to the <u>PAA Certification Pathway for Internationally Qualified Pedorthists</u> when completing the form.

Before applying for certification, please ensure you have taken the necessary steps regarding your visa and documents. PAA cannot assess your application without the requested information and documentation.

# What you will need to complete this form:

- Proof of your eligibility to work in Australia
- Evidence of relevant educational qualifications and professional memberships
- Proof of identity
- Evidence of English proficiency
- Curriculum Vitae (CV)
- Statement addressing Australian pedorthic competency standards
- Australian National Police Check
- Two professional referees
- Application fee (to be paid at submission)

# **Membership and Certification Process**





# **Application Form**

Please answer all questions on the application form. See our <u>International Pathway Checklist</u> for what to include.

| 1. Personal Information                                                                                                                          |                     |  |  |
|--------------------------------------------------------------------------------------------------------------------------------------------------|---------------------|--|--|
| Title:                                                                                                                                           | Family Name:        |  |  |
| Given Names: